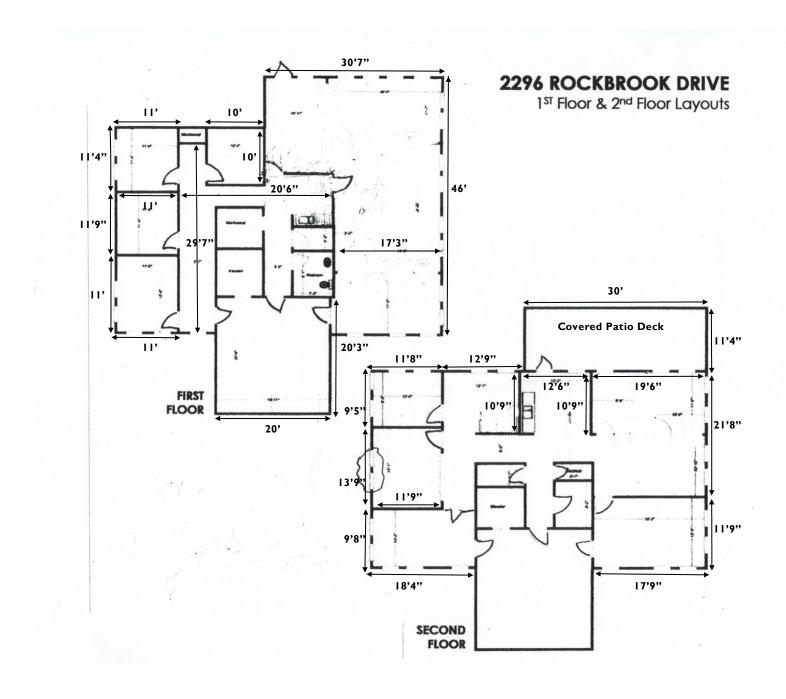

p>nd</sup> floor patio overlooking a nice, grassy area
- > Parking @ 3/1,000 RSF

#### **AVAILABLE:**

**Immediately** 





### **FOR INFORMATION:**

Phyllis Garcia: Phyllis@BridgeRealtyTexas.com www.BridgeRealtyTexas.com | 972.899.1851 400 Parker Square, Suite 270H | Flower Mound, TX 75028

This information is believed to be accurate, but no representation or warranty, express or implied, as to its accuracy or completeness is made by any party. The presentation of this property is submitted subject to errors, omissions, change of price or prior sale or lease, or withdrawal without notice.



# FOR LEASE - OFFICE SPACE

2296 Rockbrook Drive Lewisville, TX



**Front Elevation** 



Back of Building with Balcony



Interior Lobby





## **FLOOR PLAN** 2296 Rockbrook Drive Lewisville, TX