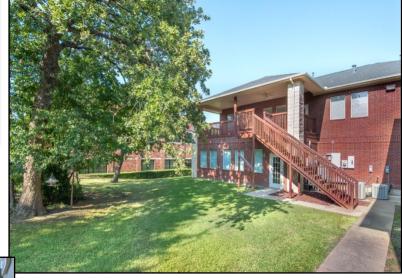

#### **ABOUT THIS SPACE:**

- Second generation finished office space
- Individual offices and a large open area
- Elevator for easy 2<sup>nd</sup> floor access
- Balcony and a 2<sup>nd</sup> floor patio overlooking a nice, grassy area
- > Parking @ 3/1,000 RSF

# FOR LEASE - OFFICE SPACE

2296 Rockbrook Drive Lewisville, TX

**Front Elevation** 

Back of Building with Balcony

Interior Lobby