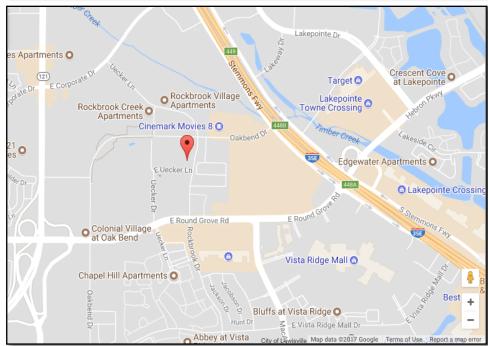

#### LOCATION:

Situated just blocks West of I-35 and minutes from State Hwy 121. Easy access to FM-3040 (Round Grove Road.)