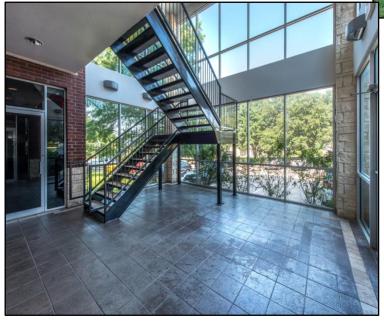

#### **ABOUT THIS SPACE:**

- Second generation finished office space
- Individual offices and a large open area
- Elevator for easy 2<sup>nd</sup> floor access
- Balcony and a 2<sup>nd</sup> floor patio overlooking a nice, grassy area
- > Parking @ 3/1,000 RSF

# FOR LEASE - OFFICE SPACE

2296 Rockbrook Drive Lewisville, TX

**Front Elevation** 

Back of Building with Balcony

Interior Lobby