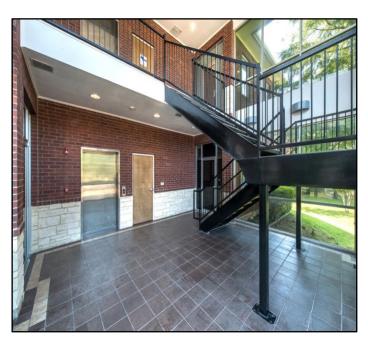

#### **ABOUT THIS SPACE:**

- Second generation finished office space
- Individual offices and a large open area
- Elevator for easy 2<sup>nd</sup> floor access
- Balcony and a 2<sup>nd</sup> floor patio overlooking a nice, grassy area
- > Parking @ 3/1,000 RSF

# FOR LEASE - OFFICE SPACE

2296 Rockbrook Drive Lewisville, TX

**Front Elevation** 

Back of Building with Balcony

Interior Lobby