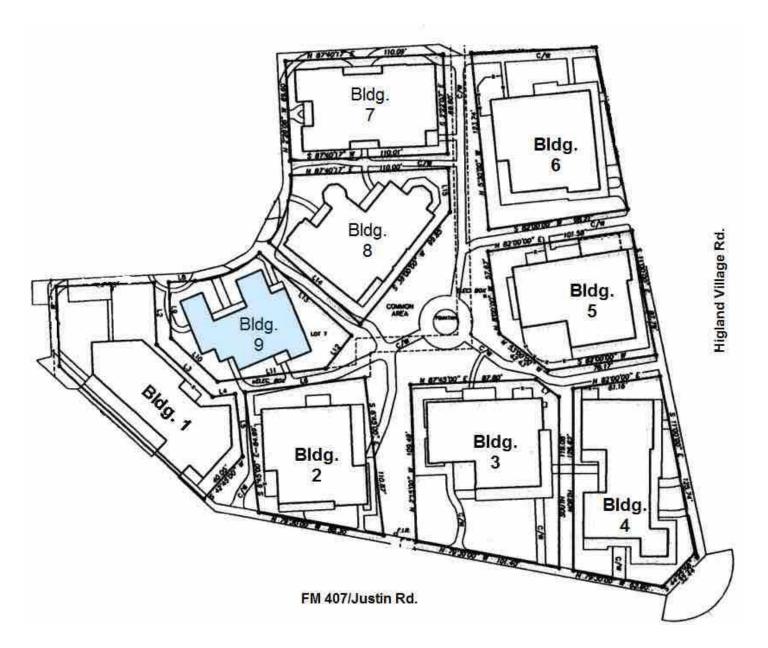

## **FOR LEASE - RESTAURANT SPACE**

2300 Highland Village Rd. Building 9, Suite 900 Highland Village, TX

#### **ABOUT THIS LOCATION:**

Located in Highland Village at the intersection of FM 407 (Justin Road) and Highland Village Road, this professional and established office park features office, retail and restaurant space. The office park has mature trees and parking on all sides of the property.