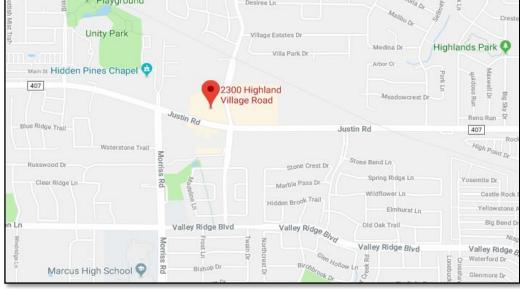

#### **ABOUT THIS LOCATION:**

Located in Highland Village at the intersection of FM 407 (Justin Road) and Highland Village Road, this professional and established office park features office, retail and restaurant space. The office park has mature trees and parking on all sides of the property.