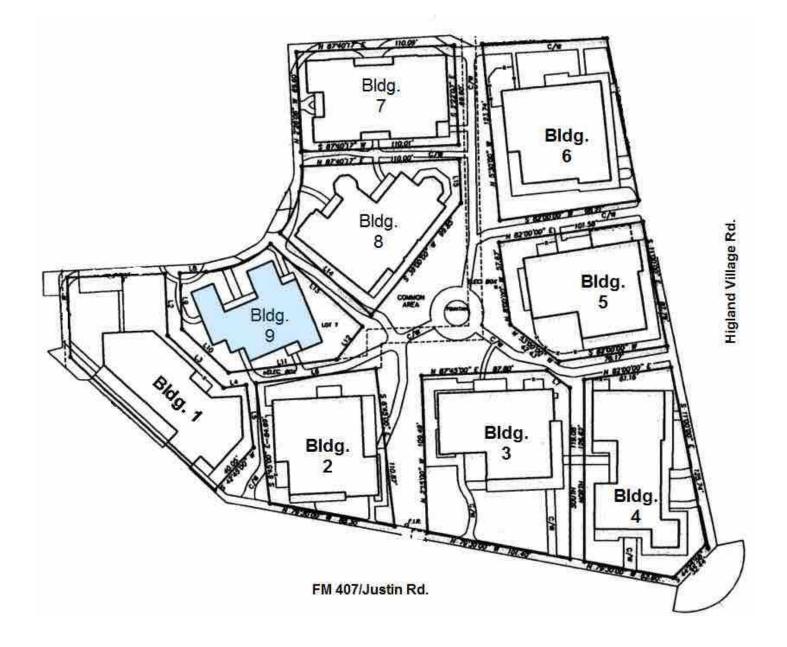

# FOR LEASE – RESTAURANT SPACE 2300 Highland Village Rd. Building 9, Suite 900 Highland Village, TX

### **ABOUT THIS LOCATION:**

Located in Highland Village at the intersection of FM 407 (Justin Road) and Highland Village Road, this professional and established office park features office, retail and restaurant space. The office park has mature trees and parking on all sides of the property.