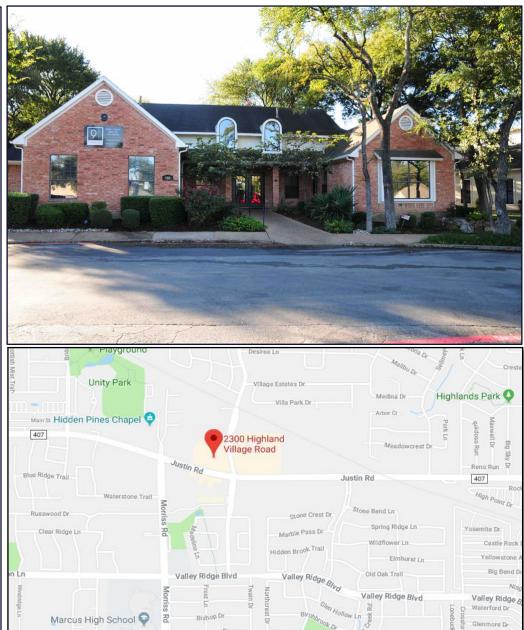

# FOR LEASE – RESTAURANT SPACE 2300 Highland Village Rd. Building 9, Suite 900 Highland Village, TX

### **ABOUT THIS LOCATION:**

Located in Highland Village at the intersection of FM 407 (Justin Road) and Highland Village Road, this professional and established office park features office, retail and restaurant space. The office park has mature trees and parking on all sides of the property.