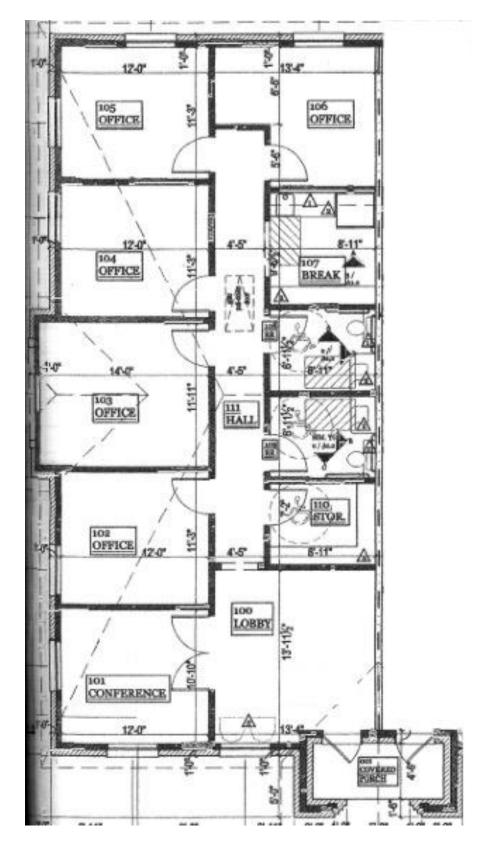

## FLOOR PLAN 4305 Windsor Centre Trail, Suite 100 1,588 RSF

#### **ABOUT:**

This office space features an upscale finish-out including custom granite countertops, 10' high ceilings and wood trim. The space includes five offices and a conference room.

SIZE:

▶ 1,588 RSF