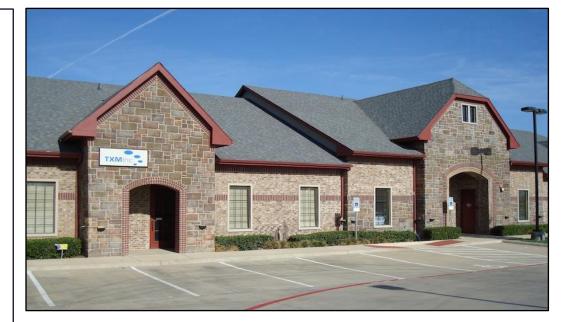

# INTERIOR PICTURES 4305 Windsor Centre Trail, Suite 100 1,588 RSF

#### **ABOUT:**

This office space features an upscale finish-out including custom granite countertops, 10' high ceilings and wood trim. The space includes five offices and a conference room.

SIZE:

▶ 1,588 RSF