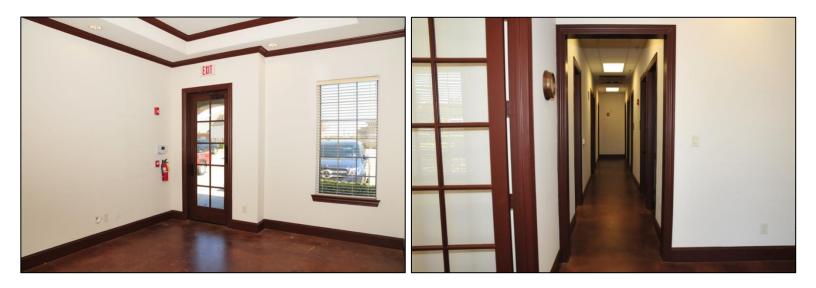

# INTERIOR PICTURES 4305 Windsor Centre Trail, Suite 100 1,588 RSF

#### **ABOUT:**

This office space features an upscale finish-out including custom granite countertops, 10' high ceilings and wood trim. The space includes five offices and a conference room.

SIZE:

▶ 1,588 RSF