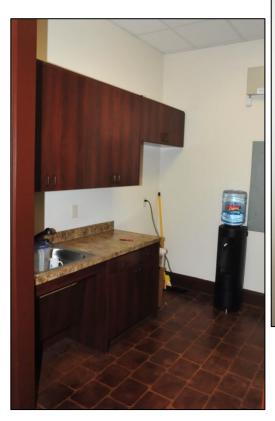

# INTERIOR PICTURES 4305 Windsor Centre Trail, Suite 100 1,588 RSF

#### **ABOUT:**

This office space features an upscale finish-out including custom granite countertops, 10' high ceilings and wood trim. The space includes five offices and a conference room.

SIZE:

▶ 1,588 RSF