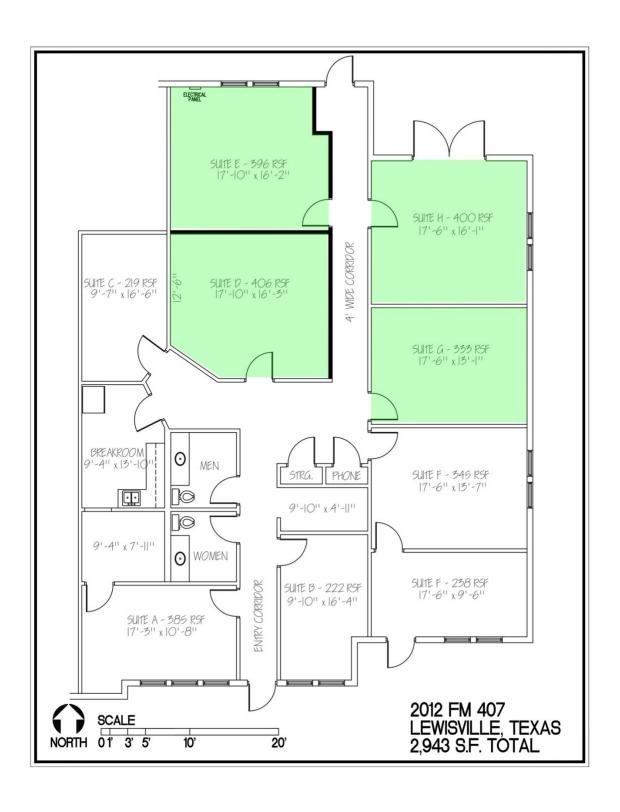

## **FLOOR PLAN**

2012 FM 407 Highland Village, TX

### **AVAILABLE SUITES/SIZE:**

- > Suite D 406 RSF
- ➤ Suite E 396 RSF
- ➤ Suite G 333 RSF
- ➤ Suite H 400 RSF (Suites can be combined)

#### PREMISES:

One and two-room office suites available. Common area restrooms and breakroom.