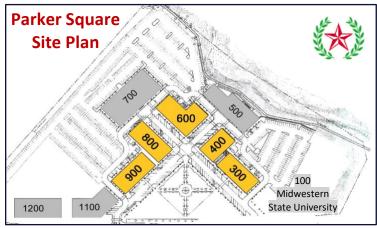

# **Parker Square Professional Center Maps**

#### Parker Square on Main, Flower Mound, TX

Office and Retail Development with 10 two-story office buildings. Easy access with a central location in Flower Mound off FM 1171 (Cross Timbers Road).