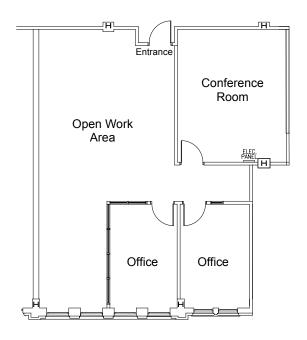

### **Building 800 - Suites 245 & 285**

800 Parker Square, Suite 245 Flower Mound, TX 778 RSF

### **Building 800**

- > Suite 245 778 RSF
- ➤ Suite 285 1,415 RSF

Additional Individual Executive Office Suites on the second floor. See Broker for pricing and availability.