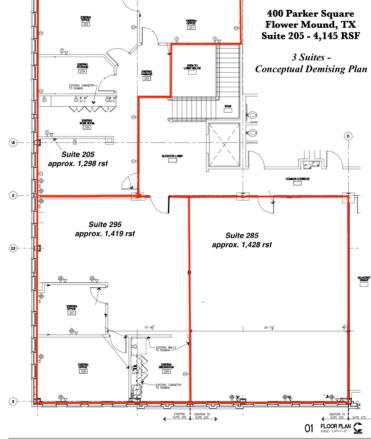

### **Building 400 - Suite 205**

Conceptual Demising Floor Plan

### **Building 400**

Suite 205 - 4,145 RSF May be demised to 1,298 RSF; 1,428 RSF; 1,419 RSF