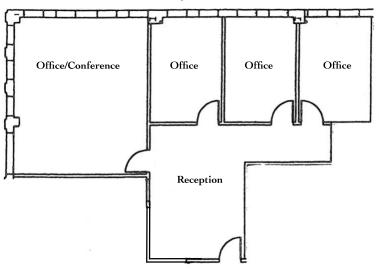

### **Building 400**

Suite 205 - 4,145 RSF May be demised to 1,298 RSF; 1,428 RSF; 1,419 RSF

### **Building 400 - Suite 205**

Conceptual Demising Floor Plan