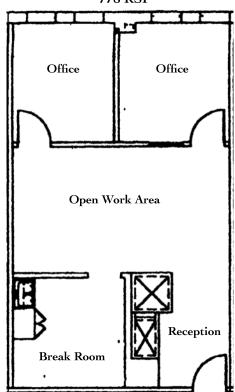

### **Building 800**

- > Suite 245 778 RSF
- ➤ Suite 285 1,415 RSF

Additional Individual Executive Office Suites on the second floor. See Broker for pricing and availability.

### **Building 800 - Suites 245 & 285**

800 Parker Square, Suite 245 Flower Mound, TX 778 RSF