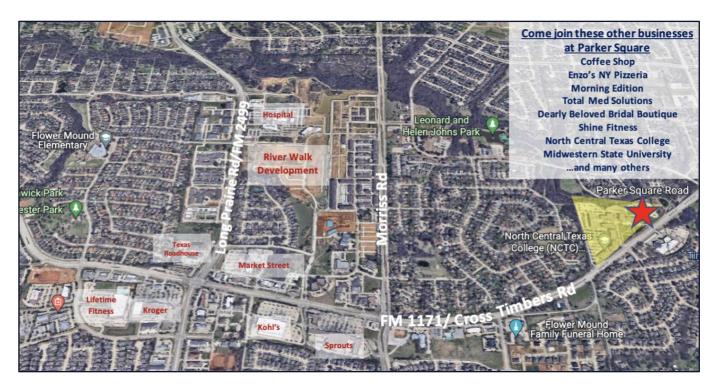

# **Parker Square Professional Center Maps**

#### Parker Square on Main, Flower Mound, TX

Office and Retail Development with 10 two-story office buildings. Easy access with a central location in Flower Mound off FM 1171 (Cross Timbers Road).