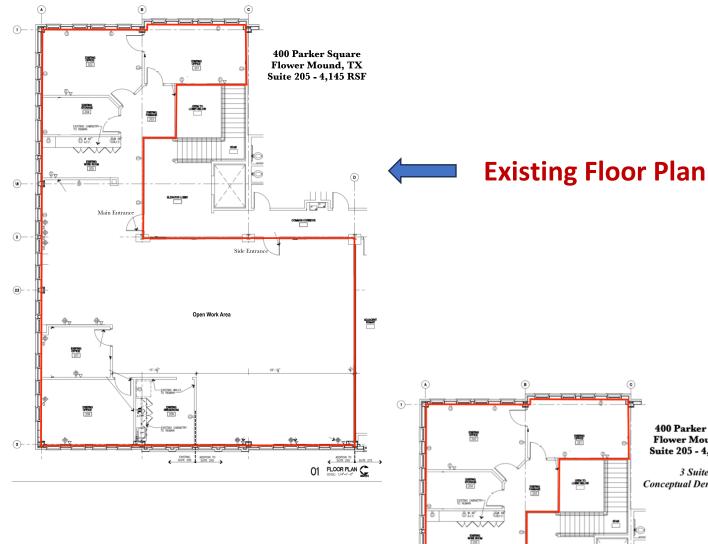

## **Parker Square Professional Center Floor Plans – Second Floor**

### **Building 400 - Suite 205**

Conceptual Demising Floor Plan

### **Building 400**

Suite 205 - 4,145 RSF May be demised to 1,298 RSF; 1,428 RSF; 1,419 RSF