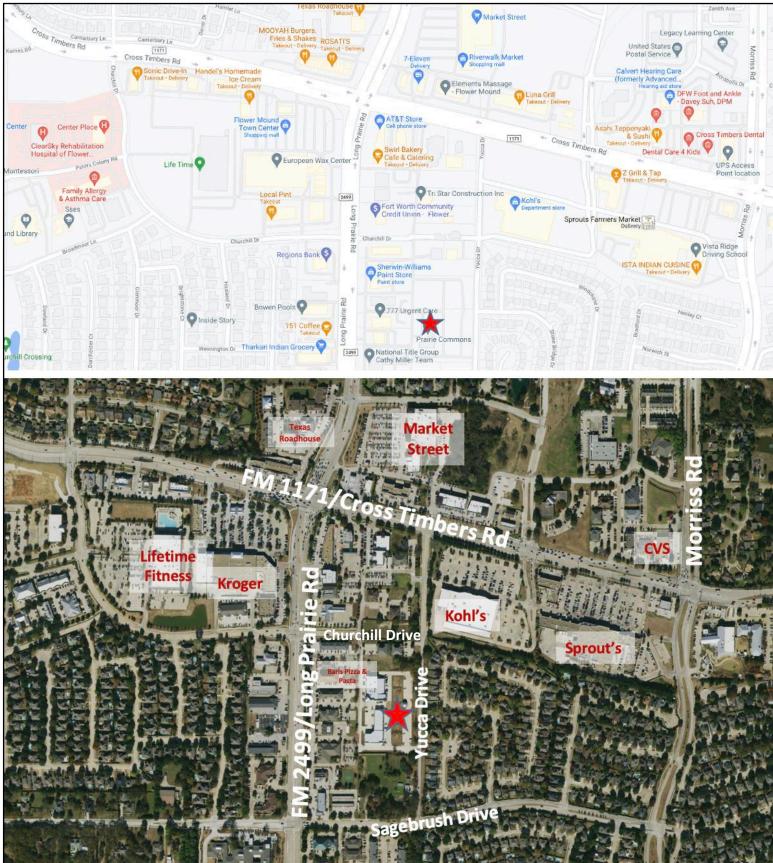

- > Within walking distance of retail/restaurants.
- Convenient access to DFW Airport.
- > 1.1 miles from Texas Health Presbyterian Hospital.
- Multiple access points from Long Prairie Road, Churchill Drive and Yucca Drive.