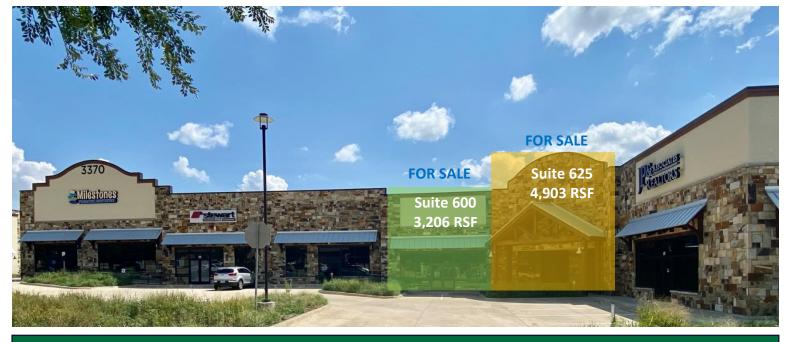

#### Prairie Commons Flower Mound 3370 Long Prairie Rd, Ste 600 & 625

Located in the heart of Flower Mound, these premier shell suites are ready for owners/users to immediately begin their finish-out work.

#### **Excellent for Owner/Occupants**

- Suite 600 3,206 RSF
- Suite 625 4,903 RSF

(Suites 600 & 625 may be combined for a total 8,109 RSF)

#### **SPACE CONDITION:**

Suites 600 & 625 – Shell Space