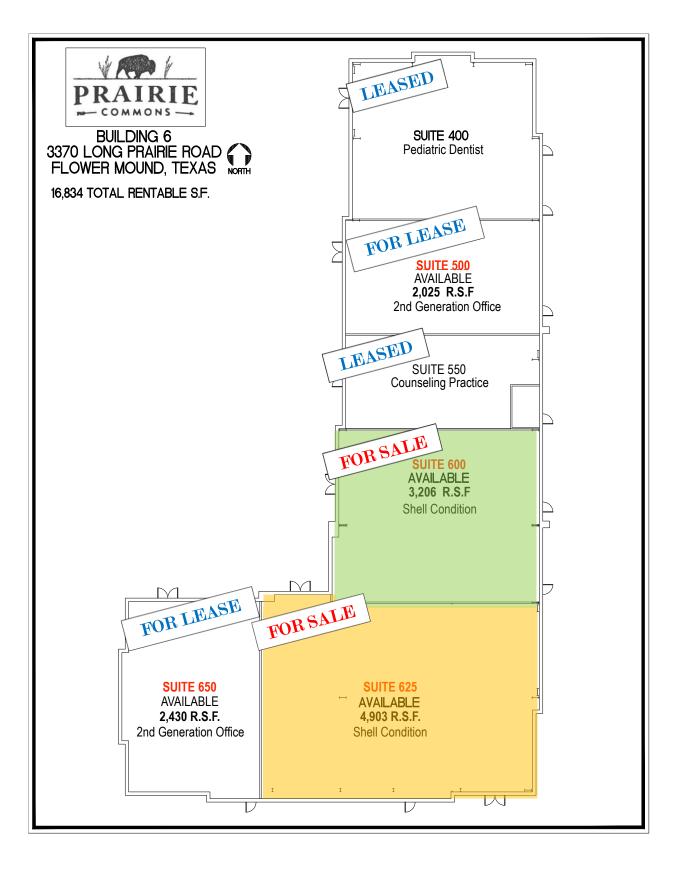

#### Prairie Commons Flower Mound 3370 Long Prairie Rd, Ste 600 & 625

Located in the heart of Flower Mound, these premier shell suites are ready for owners/users to immediately begin their finish-out work.

#### **Excellent for Owner/Occupants**

- Suite 600 3,206 RSF
- Suite 625 4,903 RSF

(Suites 600 & 625 may be combined for a total 8,109 RSF)

#### **SPACE CONDITION:**

Suites 600 & 625 – Shell Space