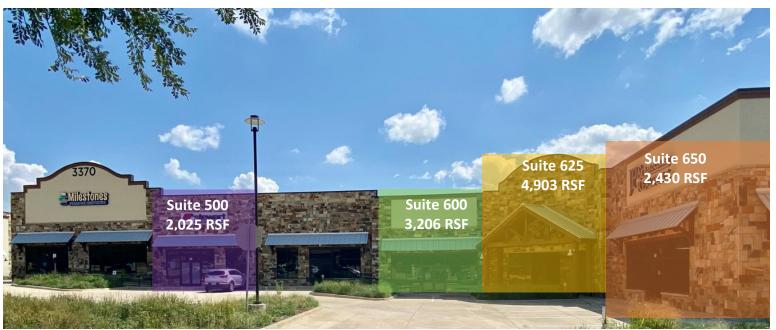

#### Prairie Commons Flower Mound 3370 Long Prairie Rd, Suites 500, 600, 625 and 650

Located in the heart of Flower Mound, this development has suites in both shell condition and fully finished as general office.

#### **AVAILABLE SPACES:**

- Suite 500 2,025 RSF
- Suite 600 3,206 RSF
- Suite 625 4,903 RSF (Suites 600 & 625 may be combined for a total 8,109 RSF)
- > Suite 650 2,430 RSF