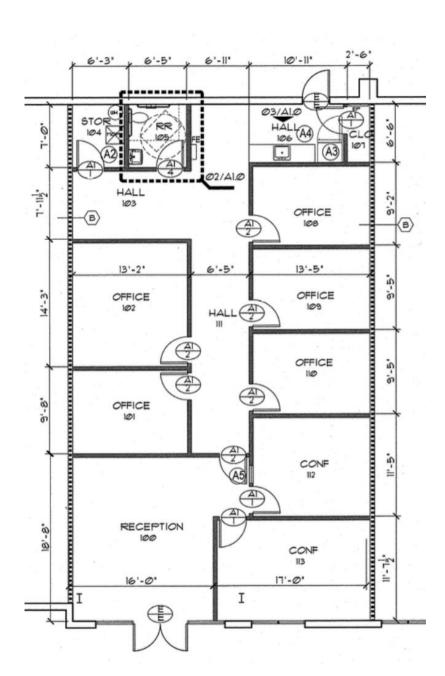

### 2<sup>nd</sup> Generation Office Space for Lease SUITE 500 – 2,025 RSF

3370 Long Prairie Rd Flower Mound, TX