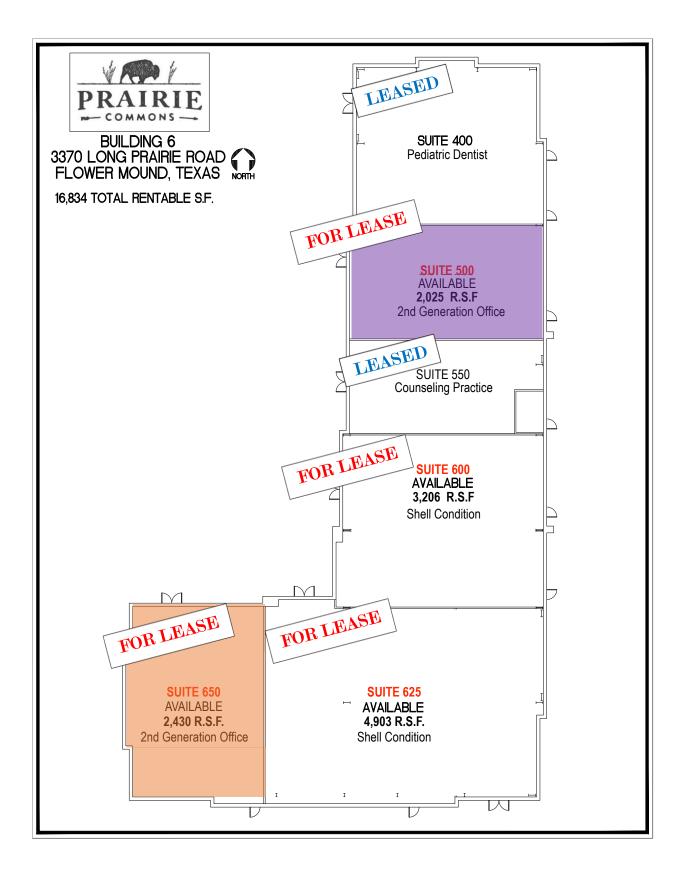

#### Prairie Commons Flower Mound 3370 Long Prairie Rd, Suites 500, 600, 625 and 650

Located in the heart of Flower Mound, this development has suites in both shell condition and fully finished as general office.

#### **AVAILABLE SPACES:**

- Suite 500 2,025 RSF
- Suite 600 3,206 RSF
- Suite 625 4,903 RSF (Suites 600 & 625 may be combined for a total 8,109 RSF)
- > Suite 650 2,430 RSF

#### **SPACE CONDITION:**

- > Suites 600 & 625 Shell Condition
- ➤ Suites 500 & 650 2<sup>nd</sup> Generation Office Space