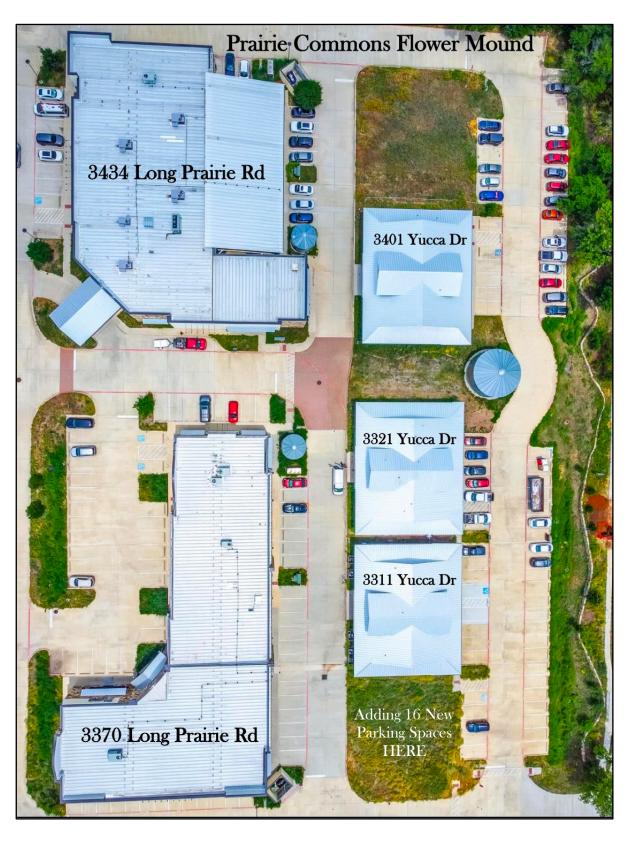

#### Prairie Commons Flower Mound 3370 Long Prairie Rd, Suites 500, 600, 625 and 650

Located in the heart of Flower Mound, this development has suites in both shell condition and fully finished as general office.

#### **AVAILABLE SPACES:**

- Suite 500 2,025 RSF
- Suite 600 3,206 RSF
- Suite 625 4,903 RSF (Suites 600 & 625 may be combined for a total 8,109 RSF)
- > Suite 650 2,430 RSF