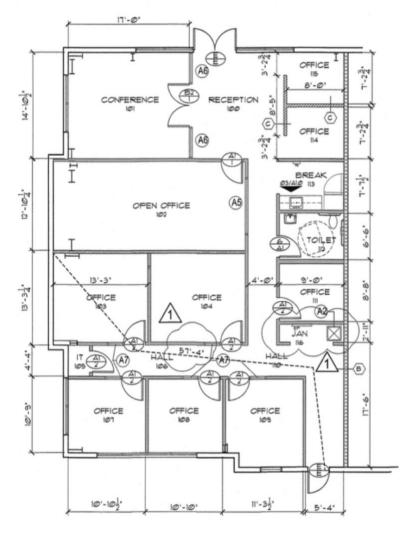

#### **AVAILABLE SPACES:**

- Suite 500 2,025 RSF
- Suite 600 3,206 RSF
- Suite 625 4,903 RSF (Suites 600 & 625 may be combined for a total 8,109 RSF)
- > Suite 650 2,430 RSF

#### **SPACE CONDITION:**

- > Suites 600 & 625 Shell Condition
- ➤ Suites 500 & 650 2<sup>nd</sup> Generation Office Space