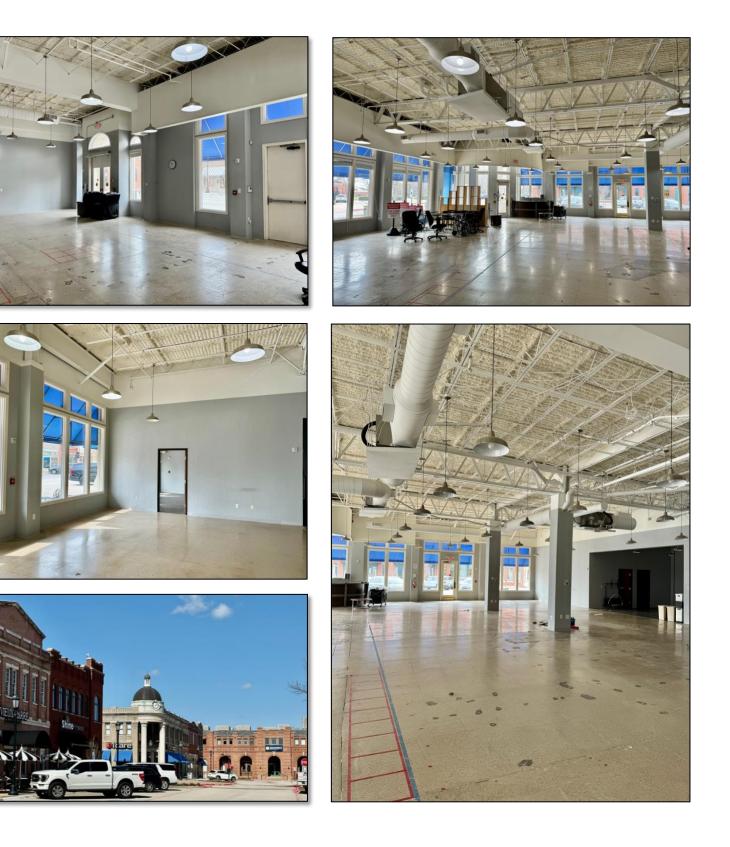

### **HIGHLIGHTS:**

- Endcap space
- Lots of natural light...large picture windows
- High visibility in iconic clock tower building
- Open space plan with high industrial style ceilings

## **PHOTOS** 650 Parker Square Flower Mound, TX