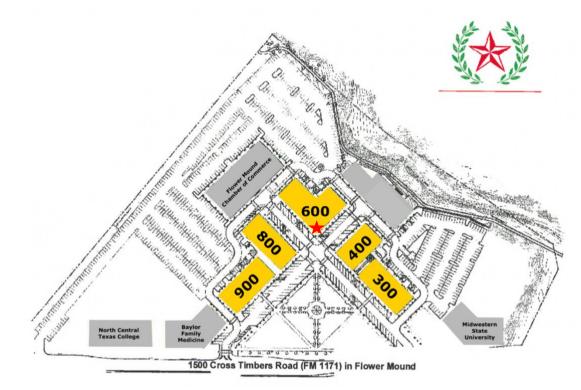

## **SITE PLAN** Parker Square <u>Flow</u>er Mound, TX

#### **AVAILABLE SPACE:**

Suite 650 – 5,900 RSF (may be demised)