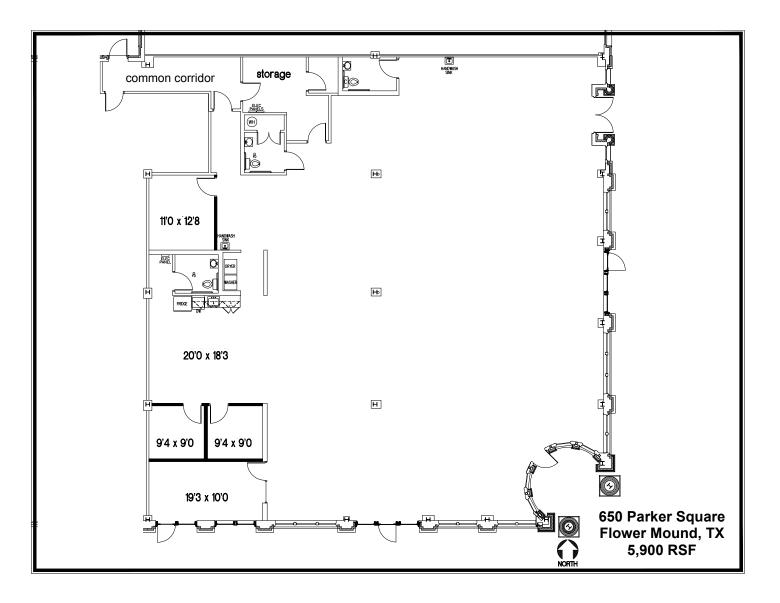

#### **AVAILABLE SPACE:**

Suite 650 – 5,900 RSF (may be demised)

### **FLOOR PLAN** 650 Parker Square Flower Mound, TX