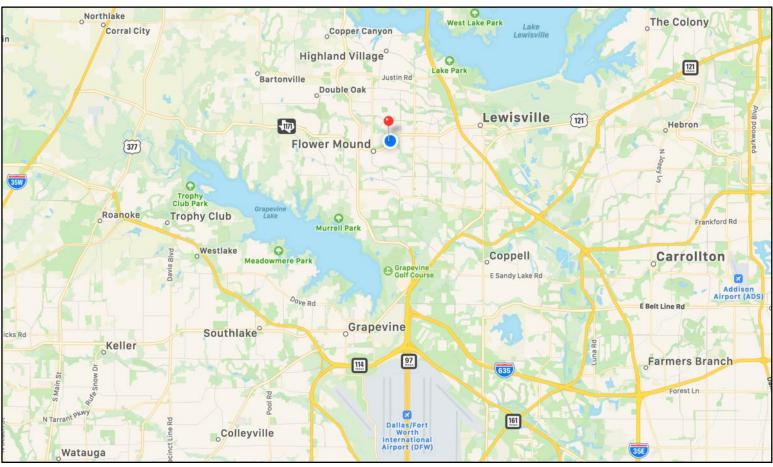

#### LOCATION:

Parker Square on Main -Multi-building, mixed-use development with retail, office, personal services, and educational tenants. -Centrally Located in Flower Mound, TX. -Parker Square is situated on Cross Timbers Road (FM 1171). -Easy access to FM 2499 and I-35 E/W via FM 1171.

-Walkability to restaurant, fitness, and retail offerings.