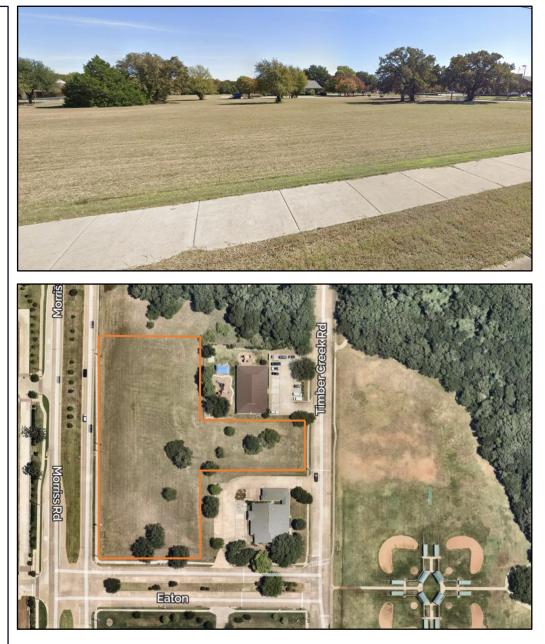

# LAND FOR SALE +/- 2.5927 Acres NEC Morriss Rd and Eaton, Flower Mound, TX

## LOCATION:

Prime development land fronting Morriss Road between FM 407 and FM 1171/Cross Timbers Road.

Within walking distance to The Riverwalk at Central Park and Marcus High School.

Lot 2R1, Block A, Smith Addition.

### SIZE:

≻ +/- 2.5927 Acres