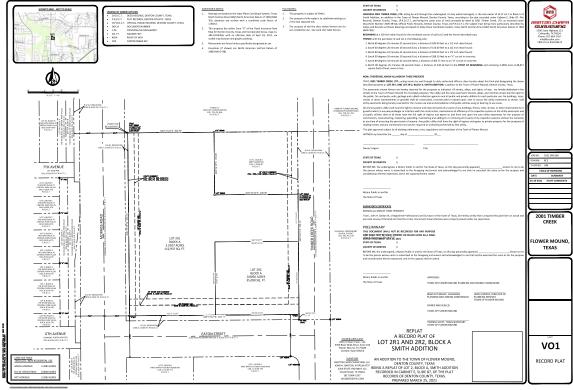

# SURVEY +/- 2.5927 Acres NEC Morriss Rd and Eaton Flower Mound, TX

Attachment A(1): Vicinity Map

Map Location

## LOCATION:

Prime development land fronting Morriss Road between FM 407 and FM 1171/Cross Timbers Road.

Within walking distance to The Riverwalk at Central Park and Marcus High School.

Lot 2R1, Block A, Smith Addition.

### SIZE:

≻ +/- 2.5927 Acres