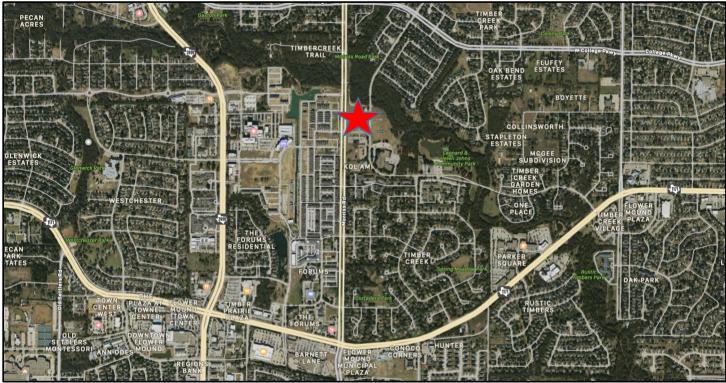

MAPS +/- 2.5927 Acres NEC Morriss Rd and Eaton Flower Mound, TX

## LOCATION:

Prime development land fronting Morriss Road between FM 407 and FM 1171/Cross Timbers Road.

Within walking distance to The Riverwalk at Central Park and Marcus High School.

Lot 2R1, Block A, Smith Addition.