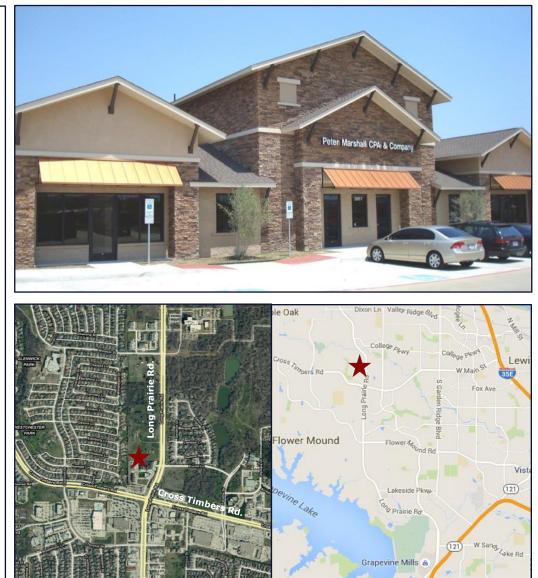

# FOR LEASE – EXECUTIVE OFFICES 3861 Long Prairie Road Flower Mound, TX

### ABOUT THIS SPACE:

Located in a professional office park off Long Prairie Road (FM 2499). Adjacent to the retail center with Schlotzsky's Deli and across the driveway from Texas Roadhouse Restaurant.