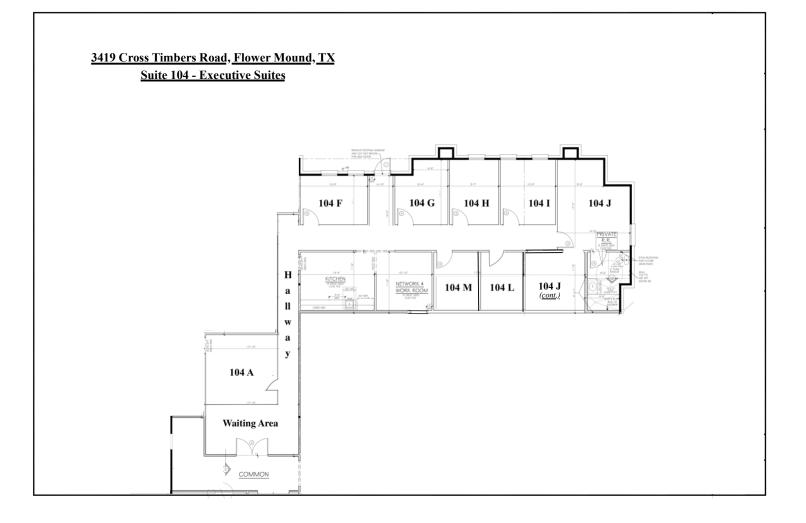

Offices

#### **LEASE RATES:**

 See Broker for Availability and Pricing

#### **HIGHLIGHTS**:

- Beautiful building with individual executive suite offices
- Common areas include: breakroom, workroom and restrooms





### FOR INFORMATION: Phyllis Garcia | Diana Pergande 972.899.1851 | Phyllis@BridgeRealtyTexas.com | Diana@BridgeRealtyTexas.com <u>www.BridgeRealtyTexas.com</u> 400 Parker Square, Suite 270H | Flower Mound, TX 75028

This information is believed to be accurate, but no representation or warranty, express or implied, as to its accuracy or completeness is made by any party. The presentation of this property is submitted subject to errors, omissions, change of price or prior sale or lease, or withdrawal without notice.



## FLOOR PLAN 3419 Cross Timbers Road Flower Mound, TX





## **PHOTOS** 3419 Cross Timbers Road Flower Mound, TX