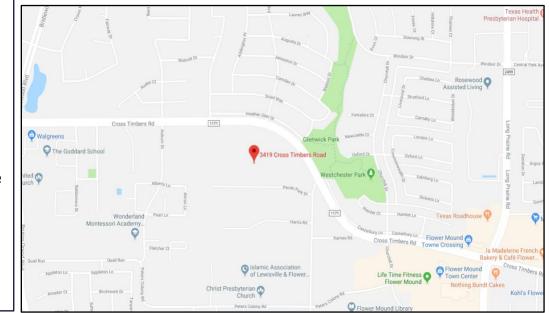

## **ABOUT THIS SPACE:**

Located at Cross Timbers Road (FM 1171), a major arterial road through Flower Mound. Across from Glenwick Park and close to the exclusive Bridlewood neighborhood.