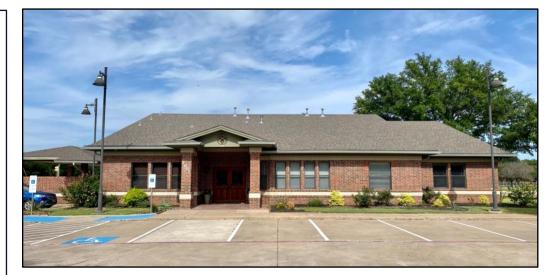

# FOR LEASE – EXECUTIVE SUITES 2001 Timber Creek Road Flower Mound, TX

### **HIGHLIGHTS:**

- Beautiful building with individual, private executive suite offices
- Common areas include
  - breakroom
  - conference room
  - coffee bar
  - restrooms
- Wi-fi included