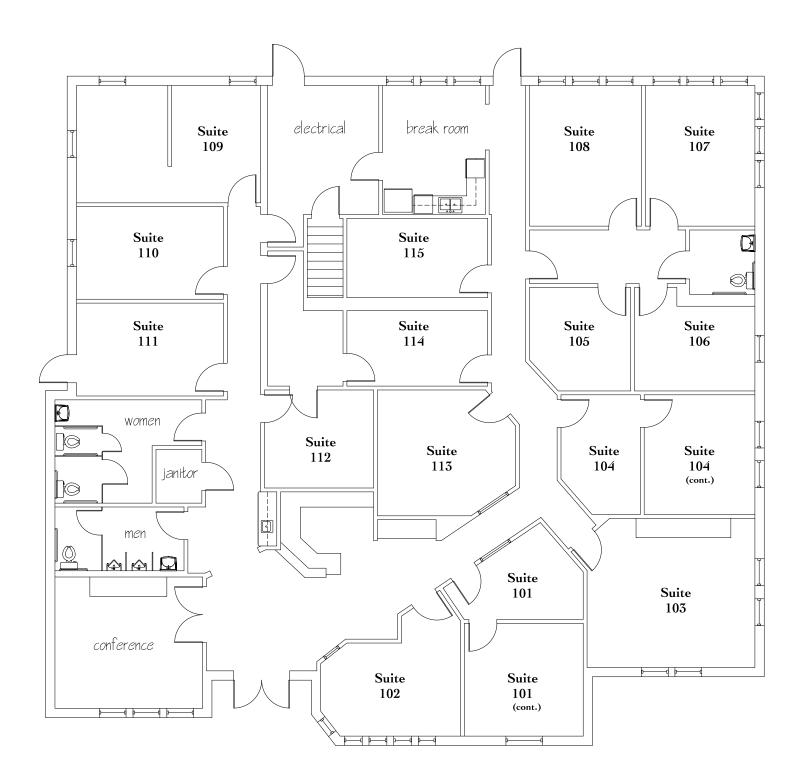

lity and Pricing

### **HIGHLIGHTS:**

- Beautiful building with individual, private executive suite offices
- Common areas include
  - breakroom
  - conference room
  - coffee bar
  - restrooms
- Wi-fi included





#### FOR INFORMATION:

Phyllis Garcia: Phyllis@BridgeRealtyTexas.com Diana Pergande: Diana@BridgeRealtyTexas.com <u>www.BridgeRealtyTexas.com</u> | 972.899.1851 400 Parker Square, Suite 270H | Flower Mound, TX 75028

This information is believed to be accurate, but no representation or warranty, express or implied, as to its accuracy or completeness is made by any party. The presentation of this property is submitted subject to errors, omissions, change of price or prior sale or lease, or withdrawal without notice.



## **FLOOR PLAN** 2001 Timber Creek Road Flower Mound, TX





# **PHOTOS** 2001 Timber Creek Road Flower Mound, TX