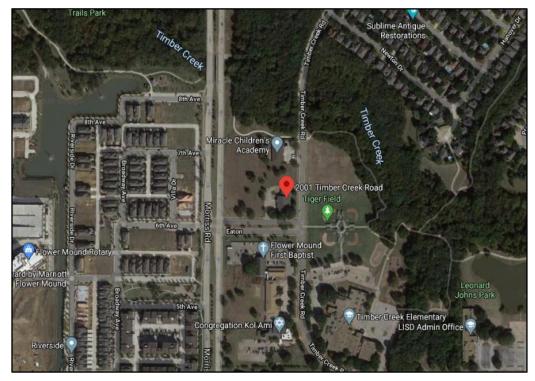

### LOCATION:

Off Morriss Road, north of FM-1171, near Timber Creek Elementary. Close proximity to the Riverwalk development.