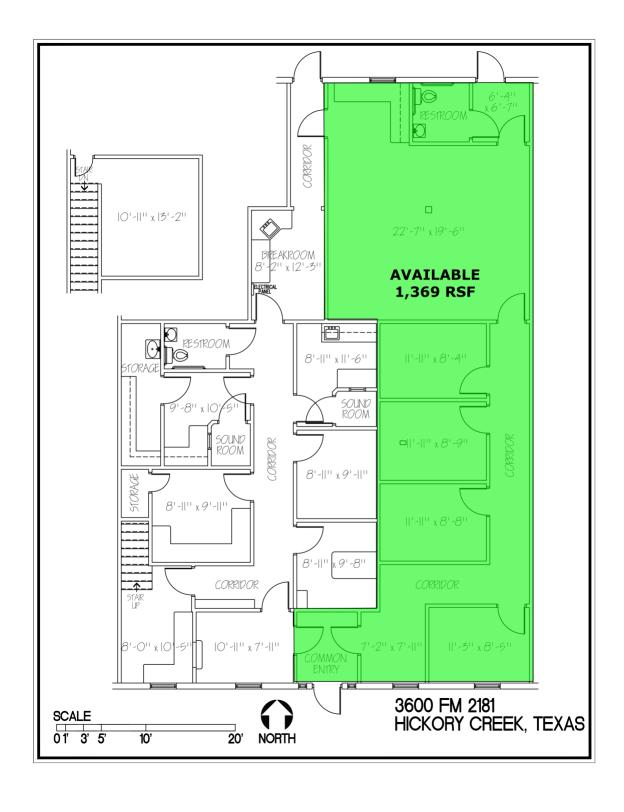

### **AVAILABLE SUITES/SIZE:**

- > Suite 300 1,369 RSF
- > Suite 400 2,358 RSF

# **FLOOR PLAN**

3600 FM 2181 Suite 300 Hickory Creek, TX