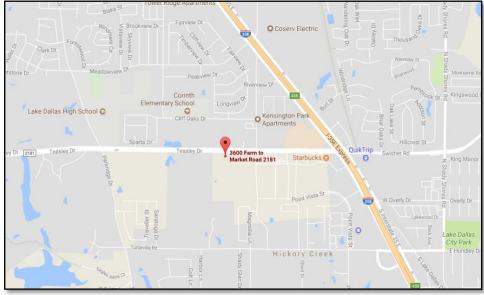

#### **ABOUT THIS SPACE:**

Located near the intersection of FM-2181 and I-35E. Beautiful building and great location on the newly completed FM-2181 in Hickory Creek. Property is about 5 miles East of FM-2499 from Highland Village and about ½ mile West of I-35E. Signage on FM-2181 available. Great visibility on a heavily traveled street. Close to retail and restaurants.