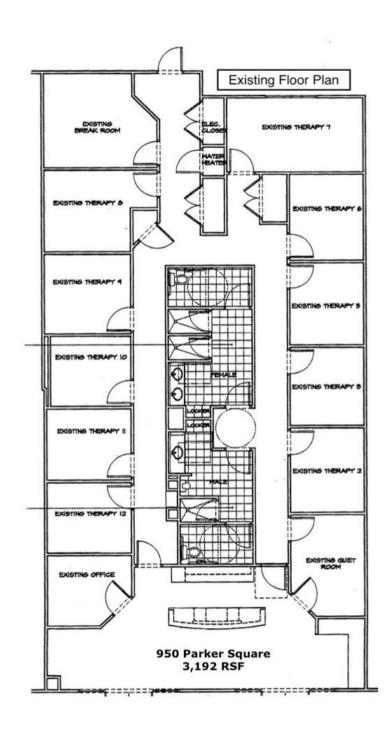

## **FLOOR PLAN - EXISTING**

950 Parker Square Flower Mound, TX

#### SIZE:

- > 3,192 RSF
- > The space can be demised to 1,733 RSF and 1,459 RSF (See Conceptual Floor Plan)

#### **HIGHLIGHTS of SPACE:**

- > 2<sup>nd</sup> Generation Massage Therapy Spa
- > Large Open Reception Area, with Adjacent Office
- > 11 Private Rooms and Breakroom
- > 2 Private Restrooms with Showers
- > Recently Remodeled
- > Diverse Mix of Other Tenants
- > Available for Immediate Occupancy