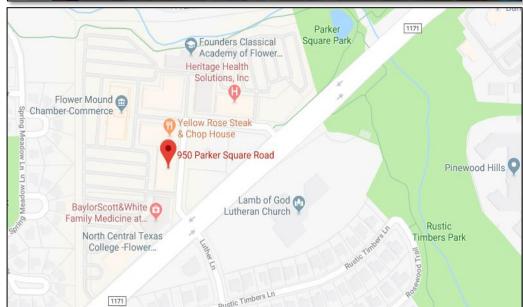

# **SITE PLAN/PHOTOS**

950 Parker Square Flower Mound, TX

#### **LOCATION:**

Parker Square is centrally located in the heart of Flower Mound, off FM-1171 (Cross Timbers Road). Patrons also have easy access to both I-35E and FM-2499 (Long Prairie Road). Parker Square offers a beautiful setting, resembling European-style square with an old-world charm.