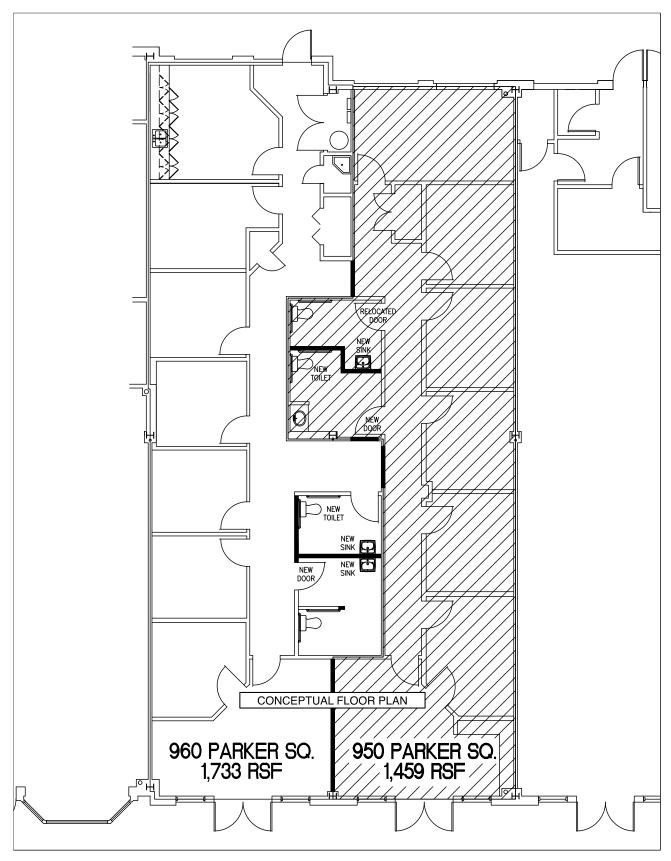

### **FLOOR PLAN - CONCEPTUAL**

950 Parker Square Flower Mound, TX

#### SIZE:

- > 3,192 RSF
- > The space can be demised to 1,733 RSF and 1,459 RSF (See Conceptual Floor Plan)