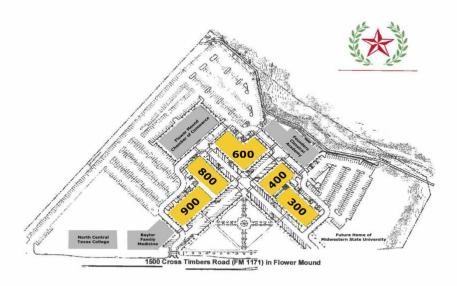

#### **LOCATION:**

Parker Square is centrally located in the heart of Flower Mound, off FM-1171 (Cross Timbers Road). Patrons also have easy access to both I-35E and FM-2499 (Long Prairie Road). Parker Square offers a beautiful setting, resembling European-style square with an old-world charm.

# **SITE PLAN/PHOTOS**

950 Parker Square Flower Mound, TX