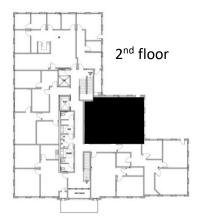

# FLOOR PLAN – SUITE 200 722 South Denton Tap Road Coppell, TX

722 S Denton Tap Road, Suite 200, Coppell, TX 1,239 RSF

\*Dimensions are approximate wall to wall measurements