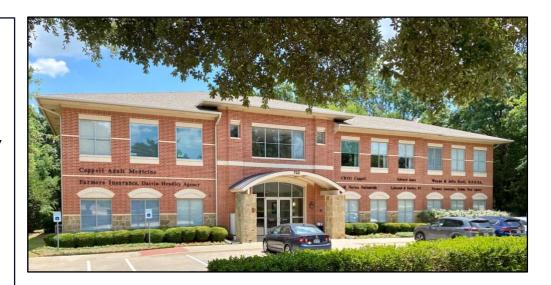

# **FOR LEASE** PROFESSIONAL OFFICE SPACE 722 South Denton Tap Road

Coppell, TX

## LOCATION:

This two-story office building is ideally located on South Denton Tap Road near Belt Line Road. Easy access to I-635 (LBJ Fwy), SH 121 (Sam Rayburn Tollway), SH 161 (George Bush Turnpike), and I-35E. Minutes to DFW International Airport.

#### **HIGHLIGHTS:**

- > Move-in ready, secondgeneration office spaces
- In-suite janitorial included
- Great windows; surrounded by mature trees.
- Close to other professional office and medical buildings with proximity to nearby restaurant and retail offerings.