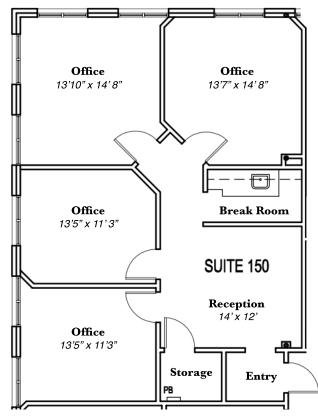

# FLOOR PLAN – SUITE 150 722 South Denton Tap Road Coppell, TX

722 S Denton Tap Road, Suite 150, Coppell, TX 1,260 RSF

\*Dimensions are approximate wall to wall measurements