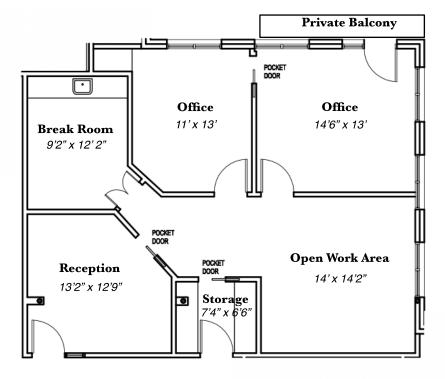

# FLOOR PLAN – SUITE 150 722 South Denton Tap Road Coppell, TX

722 S Denton Tap Road, Suite 150, Coppell, TX 1,260 RSF

\*Dimensions are approximate wall to wall measurements

# FLOOR PLAN – SUITE 200 722 South Denton Tap Road Coppell, TX

722 S Denton Tap Road, Suite 200, Coppell, TX 1,239 RSF

\*Dimensions are approximate wall to wall measurements