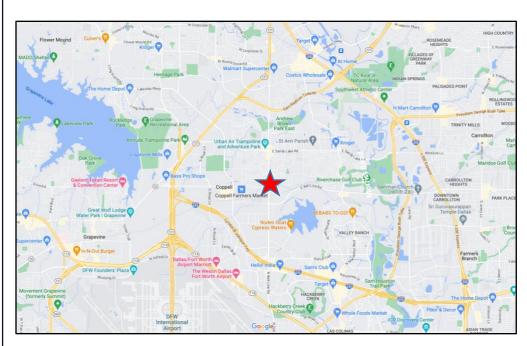

## LOCATION:

This two-story office building is ideally located on South Denton Tap Road near Belt Line Road. Easy access to I-635 (LBJ Fwy), SH 121 (Sam Rayburn Tollway), SH 161 (George Bush Turnpike), and I-35E. Minutes to DFW International Airport.