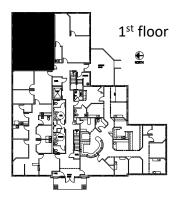

# FLOOR PLAN – SUITE 150 722 South Denton Tap Road Coppell, TX

722 S Denton Tap Road, Suite 150, Coppell, TX 1,260 RSF

\*Dimensions are approximate wall to wall measurements

# FLOOR PLAN – SUITE 200 722 South Denton Tap Road Coppell, TX

722 S Denton Tap Road, Suite 200, Coppell, TX 1,239 RSF

\*Dimensions are approximate wall to wall measurements