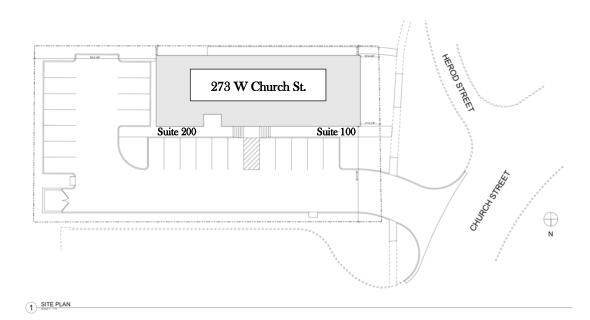

## **BUILDING SITE** 273 W Church Street Lewisville, TX

**FLOOR PLAN** 273 W Church Street, Suite 200 Lewisville, TX