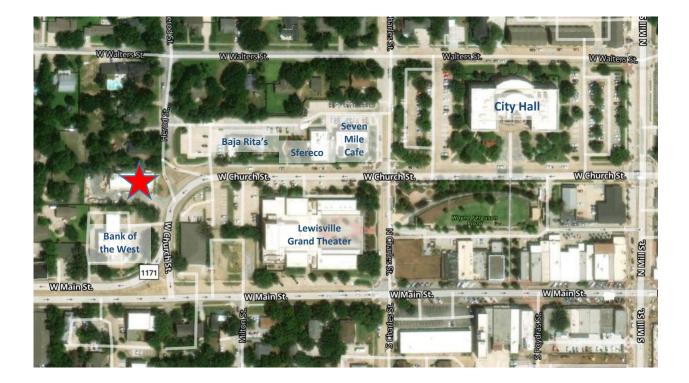

#### LOCATION

Move-in ready medical office space for lease in single-story building located adjacent to Historic Old Town Lewisville.

Under one mile to Medical City Lewisville. The location has easy access to I-35 E, TX-121 and all nearby retail and restaurant offerings. Walking distance to Lewisville City Hall.

## **BUILDING SITE** 273 W Church Street Lewisville, TX

**FLOOR PLAN** 273 W Church Street, Suite 200 Lewisville, TX