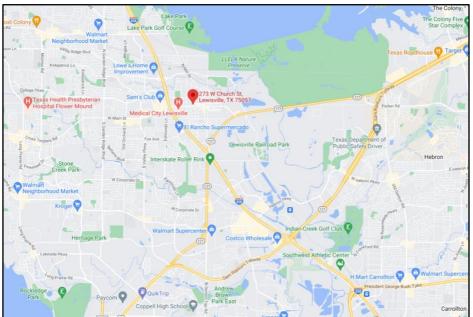

#### LOCATION

Move-in ready medical office space for lease in single-story building located adjacent to Historic Old Town Lewisville.

Under one mile to Medical City Lewisville. The location has easy access to I-35 E, TX-121 and all nearby retail and restaurant offerings. Walking distance to Lewisville City Hall.

### 273 W Church St, Suite 200 Lewisville, TX 75057