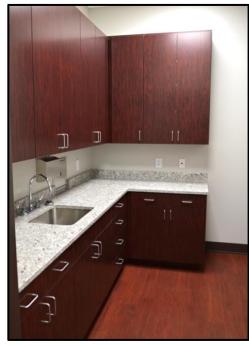

#### HIGHLIGHTS

- Move-in Ready
- Fully Finished Out Medical
  Office
- Three Exam Rooms with Sinks
- Spacious Waiting Area
- Private Entrance
- Separate Patient and Staff Restrooms

# **PHOTOS** 273 W Church Street, Suite 200 Lewisville, TX