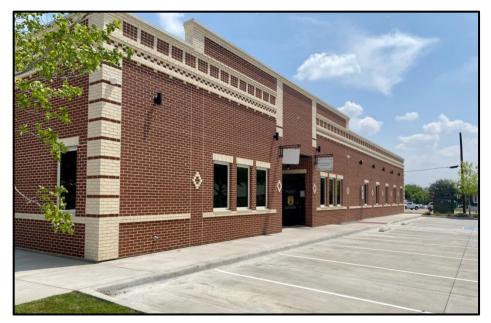

## MOVE-IN READY FOR LEASE – MEDICAL OFFICE SUITE 273 W Church Street Lewisville, TX

#### LOCATION

Move-in ready medical office space for lease in single-story building located adjacent to Historic Old Town Lewisville.

Under one mile to Medical City Lewisville. The location has easy access to I-35 E, TX-121 and all nearby retail and restaurant offerings. Walking distance to Lewisville City Hall.

#### SPACES AVAILABLE

#### LAST SPACE AVAILABLE

• Suite 200 – 1,520 RSF

#### LEASE RATE

 Base Rent \$15.00/SF/YR + NNNs

#### HIGHLIGHTS

- Move-in Ready
- Fully Finished Out Medical
  Office
- Three Exam Rooms with Sinks
- Spacious Waiting Area
- Private Entrance
- Separate Patient and Staff Restrooms





### FOR INFORMATION:

Diana Pergande: Diana@BridgeRealtyTexas.com Phyllis Garcia: Phyllis@BridgeRealtyTexas.com <u>www.BridgeRealtyTexas.com</u> | 972.899.1851 400 Parker Square, Suite 270H | Flower Mound, TX 75028

This information is believed to be accurate, but no representation or warranty, express or implied, as to its accuracy or completeness is made by any party. The presentation of this property is submitted subject to errors, omissions, change of price or prior sale or lease, or withdrawal without notice.



## **BUILDING SITE** 273 W Church Street Lewisville, TX







**FLOOR PLAN** 273 W Church Street, Suite 200 Lewisville, TX

### 273 W Church St, Suite 200 Lewisville, TX 75057





# **PHOTOS** 273 W Church Street, Suite 200 Lewisville, TX