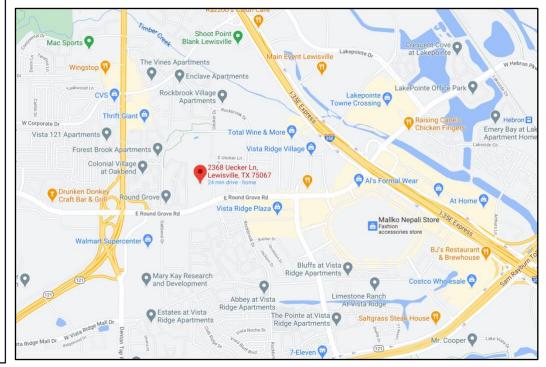

### LOCATION

Ideal location for professional office tenants.

Move-in ready office space for lease in single-story buildings located in the Mira Vista professional office park off FM 3040 (East Round Grove Road) between Business Highway 121 and Rockbrook Drive. The location has easy access to I-35 E, Sam Rayburn Tollway and all nearby retail and restaurant offerings.

# **BUILDING SITE** MIRA VISTA OFFICE PARK 2364-2372 South Uecker Lane, Lewisville, TX

2364 South Uecker S. Uecker Lane 2366 South Uecker Lane 2368 South Uecker Lane 2370 South Uecker Lane 2372 South Uecker Lane