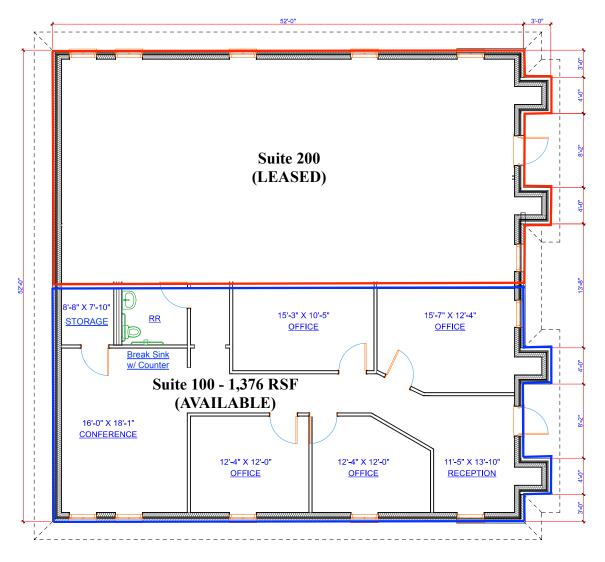

Mira Vista Office Park 2364 - 2372 South Uecker Lane Lewisville, TX

**FLOOR PLAN** 2370 South Uecker Lane, Suite 100 Lewisville, TX

2370 S. Uecker Lane, Lewisville, TX 75067 Suite 100 – 1,376 RSF

LOT 6 - 2370 S. UECKER LANE LEWISVILE TX 75067