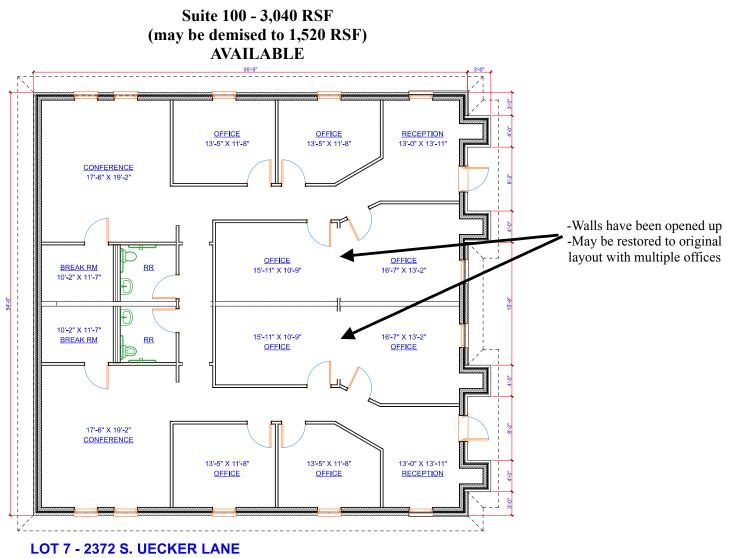

**FLOOR PLAN** 2372 South Uecker Lane, Suite 100 Lewisville, TX

### 2372 S. Uecker Lane, Lewisville, TX 75067 Suite 100 – 3,040 RSF

LEWISVILE TX 75067