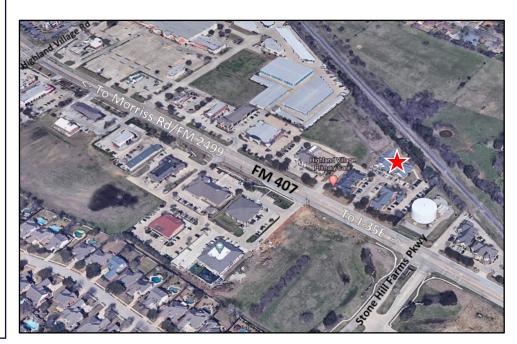

#### LOCATION:

Located off FM-407 (Justin Road) and East of Morriss Road. Easy access to both I-35E and FM 2499 (Village Pkwy).