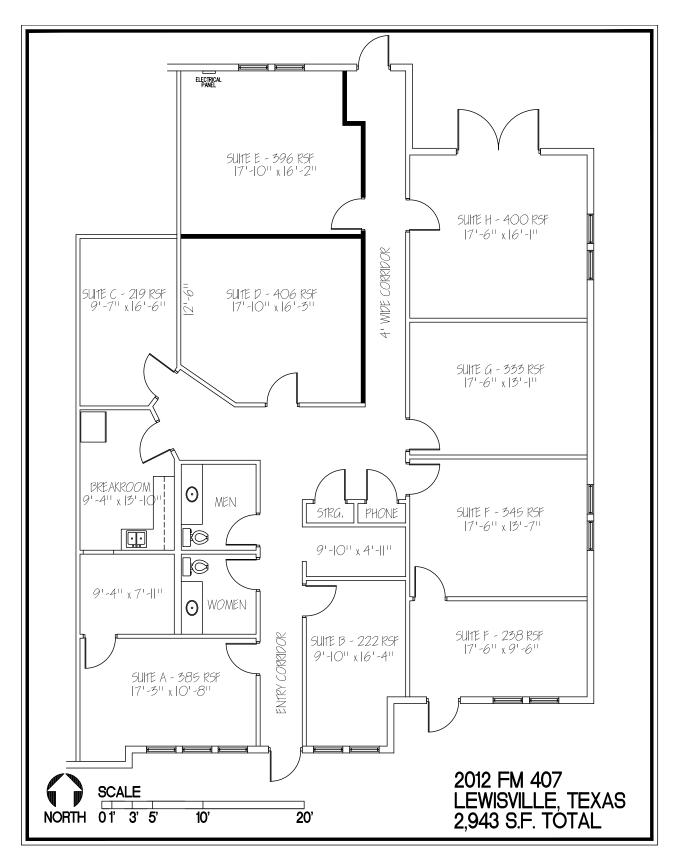

## FLOOR PLAN 2012 FM 407

Highland Village, TX

#### SIZE:

Executive Offices

#### PREMISES:

Single room office suites available.

Common area restrooms and breakroom.